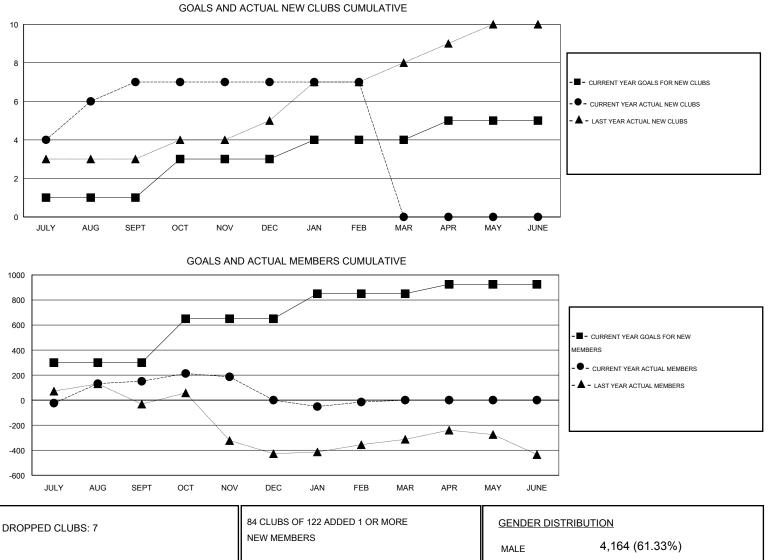

## KAMLESH JAIN GMT:

 $\mathsf{GMT} \; \mathsf{CA} \; \mathbf{6}$ Clubs Members RESULTS FOR 2014-2015 RESULTS FOR 2014-2015 NEW CLUB NEW CLUBS DROPPED NET NEW MEMBER CHARTER AND DROPPED NET QUARTER QUARTER GOAL CLUBS GAIN/LOSS GOAL NEW MEMBERS MEMBERS GAIN/LOSS ADDED 1 7 1 6 300 625 474 151 JULY/AUG/SEPT JULY/AUG/SEPT 2 0 5 -5 350 131 282 -151 OCT/NOV/DEC OCT/NOV/DEC -15 0 200 62 77 1 1 -1 JAN/FEB/MAR JAN/FEB/MAR 0 0 0 75 0 0 0 1 APR/MAY/JUNE APR/MAY/JUNE

|                 |     |                       | MALE               | 4,164 (61.33%)    |       |
|-----------------|-----|-----------------------|--------------------|-------------------|-------|
| DROPPED MEMBERS |     |                       | FEMALE             | 2,626 (38.67%)    |       |
| DECEASED        | 17  | CLICK HERE FOR HEALTH | FAMILY UNIT MEMBER | 35                | 4,711 |
| CLUB CANCELLED  | 90  | ASSESSMENT DATA       | HEAD OF HOUSEHOLD  |                   | 1,984 |
| OTHER           | 726 |                       | HEAD OF HOUSEHOL   | nead of household |       |
| TOTAL           | 833 |                       | NON-HEAD OF HOUSE  | EHOLD             | 2,727 |